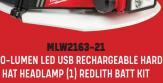

**93**<sup>95</sup>

MLW48-22-8428 PACKOUT ROLLING TOOL CHEST 245%

Milwaukee

600-LUMEN LED USB RECHARGEABLE HARD

Prices and promotions valid from April 1st to April 30th, 2024 Prices are subject to change without notice. \*Limited quantities available.