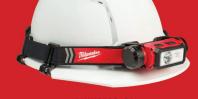

**93**<sup>95</sup>

MLW48-22-8428 PACKOUT ROLLING TOOL CHEST 245%

Milwaukee

600-LUMEN LED USB RECHARGEABLE HARD

Prices and promotions valid from April 1st to April 30th, 2024 Prices are subject to change without notice. \*Limited quantities available.