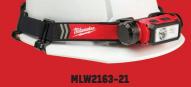

**93**<sup>95</sup>

MLW48-22-8428 PACKOUT ROLLING TOOL CHEST 245%

Milwaukee

600-LUMEN LED USB RECHARGEABLE HARD

Prices and promotions valid from April 1st to April 30th, 2024 Prices are subject to change without notice. \*Limited quantities available.